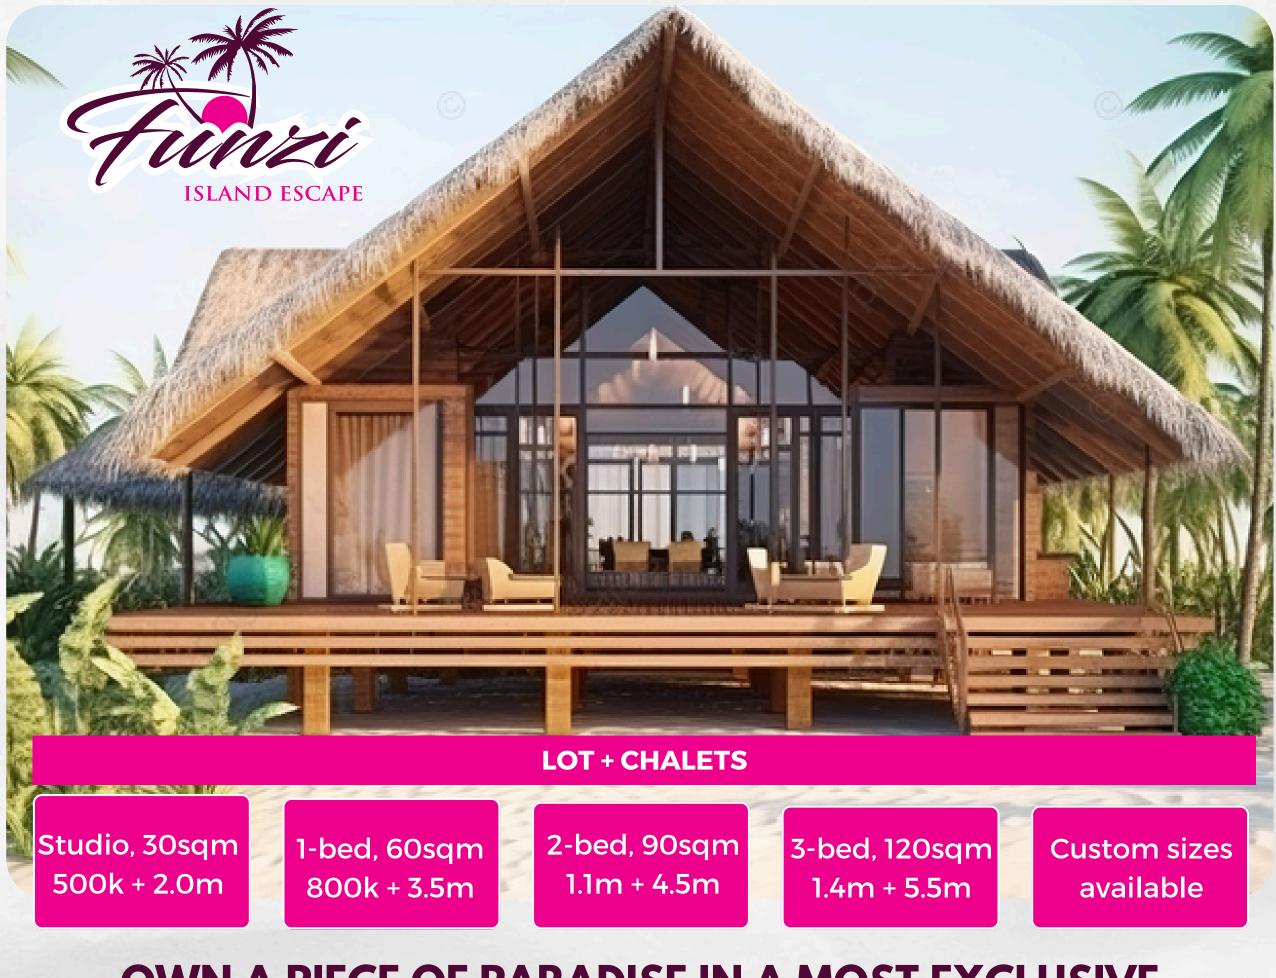

Buy a lot and then commit to having your chalet built to a standard or custom design.

FIE is an exclusive yet affordable development designed for the needs of busy, upcoming entrepreneurs and professionals.

#### **Management and ROI**

FIE will be operated and managed on behalf of chalet owners as a resort. The expected ROI is >50% on chalet value and >20% p.a on rental income. There shall be ample time for your financial planning between purchase and construction. Chalets will be built in batches and take 3 - 4 months based on size.